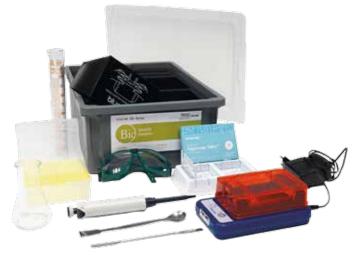

### **Student Set Genetics, TESS advanced Biology**

#### Scope of supply:

- blueGel<sup>™</sup> Gel electrophoresis unit with built-in transilluminator
- GelGreen® Agarose Tabs™,3-in-1 Agarose tablets, pack of 15, for gel-electrophorese
- Microliter pipette (2-20 µl)
- Pipette tips (96 pieces)
- Excerise card for pipetting
- 2 protecting glasses
- Beaker (100 ml)
- Spoon spatula
- Graduated cylinder (100 ml)
- Erlenmeyer flask (wide neck, 100 ml)

Item number: 15311-88