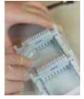

# blueGel™ Gel electrophoresis unit with built-in transilluminator

#### Scope of supply:

- blueGel<sup>™</sup> electrophoresis unit
- 2 combs for 9 or 13 wells each
- Power supply
- Foldable darkroom
- Gel casting system

#### Technical data:

- Dimensions: 23 cm x 10 cm x 7 cm, about 350 g
- For gels of size 60 x 60 mm (volume from 15 to 20 ml)
- Electrodes: platinum, stainless steel
- Required buffer: approx. 25 ml TBE or TAE (TBE recommended)
- Power supply: AC 100-240 V, 50-60 Hz
- Operating voltage: 48 V