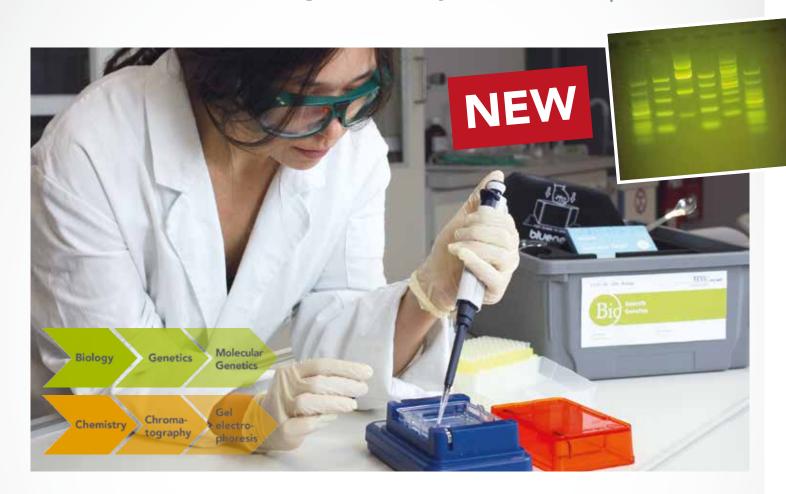

## The world sensation at PHYWE

PHYWE offers with the innovative **TESS set Genetics and the blueGel™ electrophoresis chamber** high-end laboratory technology for little money and easy to use. DNA analysis fast and easy.

Genetics is one of the difficult curricular topics – not only in terms of content, but also in terms of equipment.

Genetics - Do It Yourself Simple. Fast. Sensational.

... all from a single partner!

### **Benefits:**

- Visualization through modern LED technology
- Easy preparation of the gel using 3-in-1 tablets
- Saving up to 90% of the Reagents
- Power supply & portable darkroom included
- No high voltage security through automatic power interruption