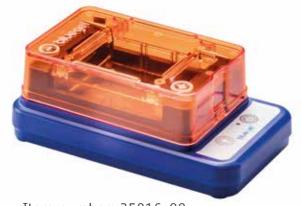

# blueGel™ Gel electrophoresis unit with built-in transilluminator

#### Scope of supply:

- blueGel<sup>™</sup> electrophoresis unit
- 2 combs for 9 or 13 wells each
- Power supply
- Foldable darkroom
- Gel casting system

#### Technical data:

- Dimensions: 23 cm x 10 cm x 7 cm, about 350 g
- For gels of size 60 x 60 mm (volume from 15 to 20 ml)
- Electrodes: platinum, stainless steel
- Required buffer: approx. 25 ml TBE or TAE (TBE recommended)
- Power supply: AC 100-240 V, 50-60 Hz
- Operating voltage: 48 V

Item number: 35016-99

| Necessary accessories (depending on experiment*) for 15311-88 and 35016-99        | Item number |
|-----------------------------------------------------------------------------------|-------------|
| GelGreen® Agarose Tabs™,3 in 1 Agarose tablets, pack of 15 for gel-electrophorese | 35018-61    |
| Kit* Bacterial plasmid DNA in gel electrophoresis                                 | KLA-530-100 |
| Kit* Agarose gel electrophoresis of Lambda DNA                                    | KLA-530-110 |
| Kit* Forensic DNA Fingerprinting (crime scene)                                    | KLA-530-120 |
| Kit* Paternity test of a DNA profile by gel electrophoresis                       | KLA-530-130 |
| TBE-Electrophoresis buffer, 500 ml, 10x concentrated                              | KLA-530-223 |